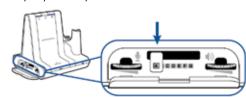

3 If you do not hear a dial tone, open side panel and adjust middle configuration switch (A–G) until you do. Default setting A works for majority of desk phones.

- 4 Dial test call from desk phone.
- 5 End call by pressing headset call control button.